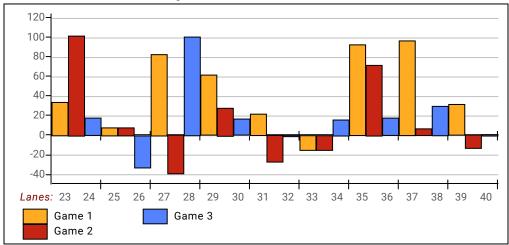

5s                              | 4      |
| 400s                              | 3      |
| below 400                         | 5      |
| 000                               |        |
| 300s                              |        |
| 275s                              |        |
| 250s                              | 12     |
| 225s                              | 27     |
| 200s                              | 47     |
| 175s                              | 54     |
| 150s                              | 68     |
| 125s                              | 30     |
| 100s                              | 12     |
| below 100                         | 5      |

## This report is for scores bowled February 24 which is Week 24 of 29

Team Average vs Ave of Scores



#### Average of Scores for Each Game





#### Amount Over/Under Team Average

## This report is for scores bowled February 24 which is Week 24 of 29

## League Average Week-by-Week



## League Average Statistics for Last Week

|                                     | Looguo | Right<br>Hand | Left<br>Hand | Men<br>(Lft+Rt) | Women<br>(Lft+Rt) |
|-------------------------------------|--------|---------------|--------------|-----------------|-------------------|
|                                     | League |               |              |                 |                   |
| League Average Before Bowling       | 176.89 | 177.18        | 172.27       | 176.89          |                   |
| Average of scores bowled that night | 182.59 | 183.91        | 161.47       | 182.59          |                   |
| New League Average