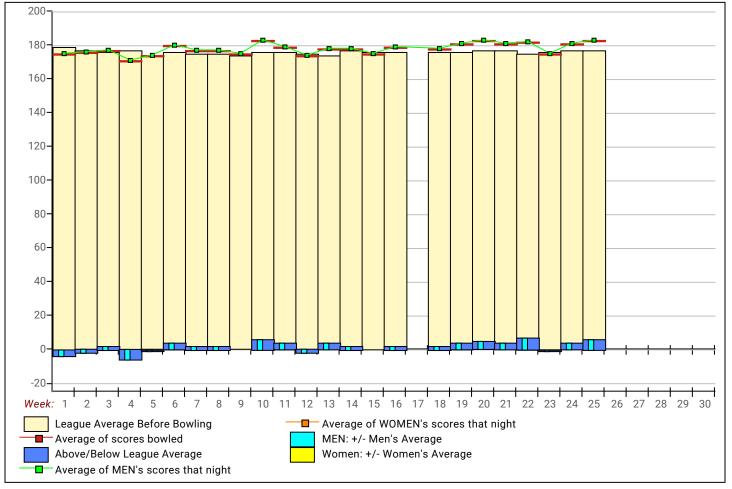

|        |
| 300s                              |        |
| 275s                              |        |
| 250s                              | 12     |
| 225s                              | 27     |
| 200s                              | 47     |
| 175s                              | 54     |
| 150s                              | 68     |
| 125s                              | 30     |
| 100s                              | 12     |
| below 100                         | 5      |

## This report is for scores bowled February 24 which is Week 24 of 29

Team Average vs Ave of Scores



#### Average of Scores for Each Game





#### Amount Over/Under Team Average

## This report is for scores bowled February 24 which is Week 24 of 29

## League Average Week-by-Week



## League Average Statistics for Last Week

|                                     | Looguo | Right<br>Hand | Left<br>Hand | Men<br>(Lft+Rt) | Women<br>(Lft+Rt) |
|-------------------------------------|--------|---------------|--------------|-----------------|-------------------|
|                                     | League |               |              |                 |                   |
| League Average Before Bowling       | 176.89 | 177.18        | 172.27       | 176.89          |                   |
| Average of scores bowled that night | 182.59 | 183.91        | 161.47       | 182.59          |                   |
| New League Average After Bowling    | 177.30 | 177.65        | 171.76       | 177.30          |                   |
| Change in League Average            | .41