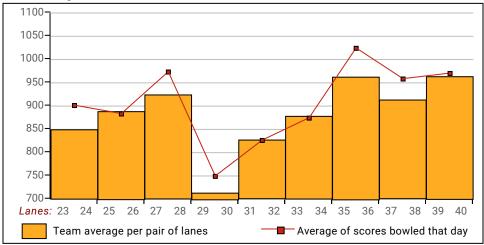

## This report is for scores bowled February 24 which is Week 24 of 29

Team Average vs Ave of Scores