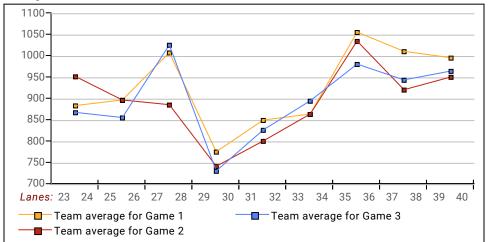

425s                              | 4      |
| 400s                              | 3      |
| below 400                         | 5      |
| 000                               |        |
| 300s                              |        |
| 275s                              |        |
| 250s                              | 12     |
| 225s                              | 27     |
| 200s                              | 47     |
| 175s                              | 54     |
| 150s                              | 68     |
| 125s                              | 30     |
| 100s                              | 12     |
| below 100                         | 5      |

## This report is for scores bowled February 24 which is Week 24 of 29

Team Average vs Ave of Scores



#### Average of Scores for Each Game





#### Amount Over/Under Team Average

## This report is for scores bowled February 24 which is Week 24 of 29

## League Average Week-by-Week



## League Average Statistics for Last Week

|                                     | Looguo | Right<br>Hand | Left<br>Hand | Men<br>(Lft+Rt) | Women<br>(Lft+Rt) |
|-------------------------------------|--------|---------------|--------------|-----------------|-------------------|
|                                     | League |               |              |                 |                   |
| League Average Before Bowling       | 176.89 | 177.18        | 172.27       | 176.89          |                   |
| Average of scores bowled that night | 182.59 | 183.91        | 161.47       | 182.59          |                   |
| New League Averag