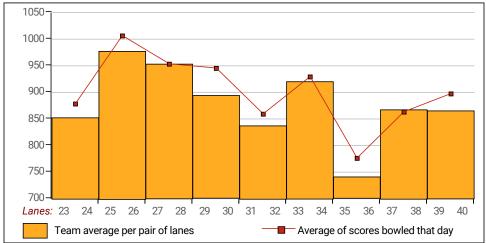

s                              | 3      |  |  |
| 400s                              | 4      |  |  |
| below 400                         | 8      |  |  |
| 300s                              |        |  |  |
| 275s                              | 2      |  |  |
| 250s                              | 6      |  |  |
| 225s                              | 29     |  |  |
| 200s                              | 47     |  |  |
| 175s                              | 59     |  |  |
| 150s                              | 62     |  |  |
| 125s                              | 34     |  |  |
| 100s                              | 14     |  |  |
| below 100                         | 5      |  |  |
|                                   | -      |  |  |

# This Week's Statistics

#### Team Average vs Ave of Scores









Amount Over/Under Team Average

### This report is for scores bowled January 13 which is Week 18 of 29

### League Average Week-by-Week



## League Average Statistics for Last Week

|                                      |        | Right  | Left   | Men      | Women    |
|--------------------------------------|--------|--------|--------|----------|----------|
| _                                    | League | Hand   | Hand   | (Lft+Rt) | (Lft+Rt) |
| League Average Before Bowling        | 176.42 | 176.28 | 179.39 | 176.42   |          |
| Average of scores bowled that night  | 180.88 | 180.54 | 187.92 | 180.88   |          |
| New League Average After Bowling     | 176.72 | 176.56 | 179.96 | 176.72   |          |
| Change in League Average             | .29    | .28    | .57    | .