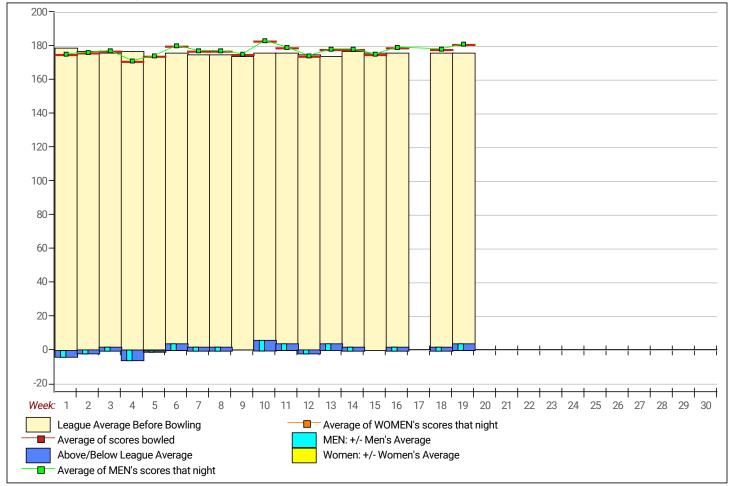

|  |  |
| 300s                              |        |  |  |
| 275s                              | 2      |  |  |
| 250s                              | 6      |  |  |
| 225s                              | 29     |  |  |
| 200s                              | 47     |  |  |
| 175s                              | 59     |  |  |
| 150s                              | 62     |  |  |
| 125s                              | 34     |  |  |
| 100s                              | 14     |  |  |
| below 100                         | 5      |  |  |
|                                   | -      |  |  |

# This Week's Statistics

#### Team Average vs Ave of Scores









Amount Over/Under Team Average

### This report is for scores bowled January 13 which is Week 18 of 29

### League Average Week-by-Week



## League Average Statistics for Last Week

|                                      |        | Right  | Left   | Men      | Women    |
|--------------------------------------|--------|--------|--------|----------|----------|
| _                                    | League | Hand   | Hand   | (Lft+Rt) | (Lft+Rt) |
| League Average Before Bowling        | 176.42 | 176.28 | 179.39 | 176.42   |          |
| Average of scores bowled that night  | 180.88 | 180.54 | 187.92 | 180.88   |          |
| New League Average After Bowling     | 176.72 | 176.56 | 179.96 | 176.72   |          |
| Change in League Average             | .29    | .28    | .57    | .29      |          |
| People Who Bowled Over Average       | 56     | 52     | 4      | 56       |          |
| People Who Bowled Under Average