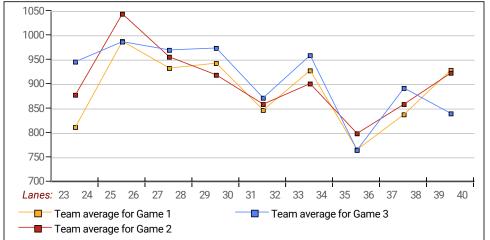

| 3      |  |  |
| 400s                              | 4      |  |  |
| below 400                         | 8      |  |  |
| 300s                              |        |  |  |
| 275s                              | 2      |  |  |
| 250s                              | 6      |  |  |
| 225s                              | 29     |  |  |
| 200s                              | 47     |  |  |
| 175s                              | 59     |  |  |
| 150s                              | 62     |  |  |
| 125s                              | 34     |  |  |
| 100s                              | 14     |  |  |
| below 100                         | 5      |  |  |
|                                   | -      |  |  |

# This Week's Statistics

#### Team Average vs Ave of Scores









Amount Over/Under Team Average

### This report is for scores bowled January 13 which is Week 18 of 29

### League Average Week-by-Week



## League Average Statistics for Last Week

|                                      |        | Right  | Left   | Men      | Women    |
|--------------------------------------|--------|--------|--------|----------|----------|
| _                                    | League | Hand   | Hand   | (Lft+Rt) | (Lft+Rt) |
| League Average Before Bowling        | 176.42 | 176.28 | 179.39 | 176.42   |          |
| Average of scores bowled that night  | 180.88 | 180.54 | 187.92 | 180.88   |          |
| New League Average After Bowling     | 176.72 | 176.56 | 179.96 | 176.72   |          |
| Change in League Average             | .29    | .28    | .57    | .29