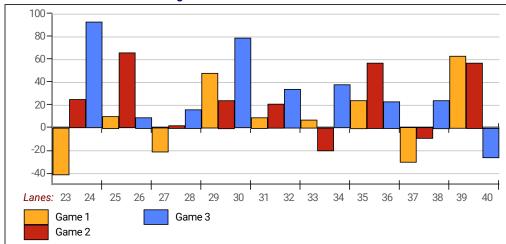

| 3      |  |  |
| 400s                              | 4      |  |  |
| below 400                         | 8      |  |  |
| 300s                              |        |  |  |
| 275s                              | 2      |  |  |
| 250s                              | 6      |  |  |
| 225s                              | 29     |  |  |
| 200s                              | 47     |  |  |
| 175s                              | 59     |  |  |
| 150s                              | 62     |  |  |
| 125s                              | 34     |  |  |
| 100s                              | 14     |  |  |
| below 100                         | 5      |  |  |
|                                   | -      |  |  |

# This Week's Statistics

#### Team Average vs Ave of Scores









Amount Over/Under Team Average

### This report is for scores bowled January 13 which is Week 18 of 29

### League Average Week-by-Week



## League Average Statistics for Last Week

|                                      |        | Right  | Left   | Men      | Women    |
|--------------------------------------|--------|--------|--------|----------|----------|
| _                                    | League | Hand   | Hand   | (Lft+Rt) | (Lft+Rt) |
| League Average Before Bowling        | 176.42 | 176.28 | 179.39 | 176.42   |          |
| Average of scores bowled that night  | 180.88 | 180.54 | 187.92 | 180.88   |          |
| New League Average After Bowling     | 176.72 | 176.56 | 179.96 | 176.72   |          |
| Change in League Average             | .29    | .28    | .57    | .29