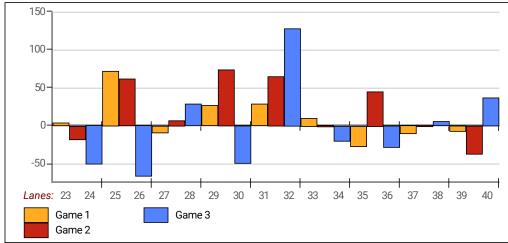

5                 |
| 300s                              |                   |
| 275s                              | 3                 |
| 250s                              | 4                 |
| 225s                              | 19                |
| 200s                              | 47                |
| 175s                              | 58                |
| 150s                              | 60                |
| 125s                              | 46                |
| 100s                              | 11                |
| below 100                         | 3                 |
|                                   |                   |

# This Week's Statistics

#### This report is for scores bowled December 23 which is Week 16 of 29

## Team Average vs Ave of Scores









Amount Over/Under Team Average

#### This report is for scores bowled December 23 which is Week 16 of 29

## League Average Week-by-Week



# League Average Statistics for Last Week

|                                      |        | Right  | Left   | Men      | Women    |
|--------------------------------------|--------|--------|--------|----------|----------|
| _                                    | League | Hand   | Hand   | (Lft+Rt) | (Lft+Rt) |
| League Average Before Bowling        | 176.35 | 176.00 | 185.63 | 176.35   |          |
| Average of scores bowled that night  | 178.78 | 178.66 | 181.89 | 178.78   |          |
| New League Average After Bowling     | 176.54 | 176.21 | 185.35 | 176.54   |          |
| Change in League Average             | .19    | .21    | 28     | .19