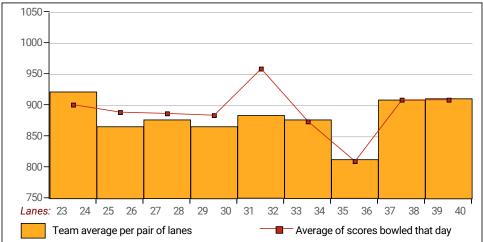

## Team Average vs Ave of Scores

Amount Over/Under Team Average

#### This report is for scores bowled December 23 which is Week 16 of 29