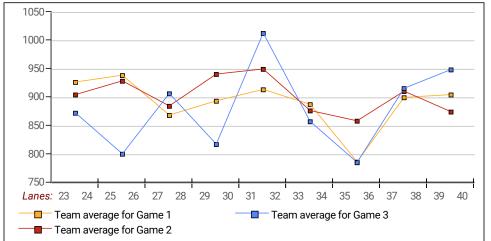

| 5                 |
| 300s                              |                   |
| 275s                              | 3                 |
| 250s                              | 4                 |
| 225s                              | 19                |
| 200s                              | 47                |
| 175s                              | 58                |
| 150s                              | 60                |
| 125s                              | 46                |
| 100s                              | 11                |
| below 100                         | 3                 |
|                                   |                   |

# This Week's Statistics

#### This report is for scores bowled December 23 which is Week 16 of 29

## Team Average vs Ave of Scores









Amount Over/Under Team Average

#### This report is for scores bowled December 23 which is Week 16 of 29

## League Average Week-by-Week



# League Average Statistics for Last Week

|                                      |        | Right  | Left   | Men      | Women    |
|--------------------------------------|--------|--------|--------|----------|----------|
| _                                    | League | Hand   | Hand   | (Lft+Rt) | (Lft+Rt) |
| League Average Before Bowling        | 176.35 | 176.00 | 185.63 | 176.35   |          |
| Average of scores bowled that night  | 178.78 | 178.66 | 181.89 | 178.78   |          |
| New League Average After Bowling     | 176.54 | 176.21 | 185.35 | 176.54   |          |
| Change in League Average             | .19    | .21    | 28     | .19