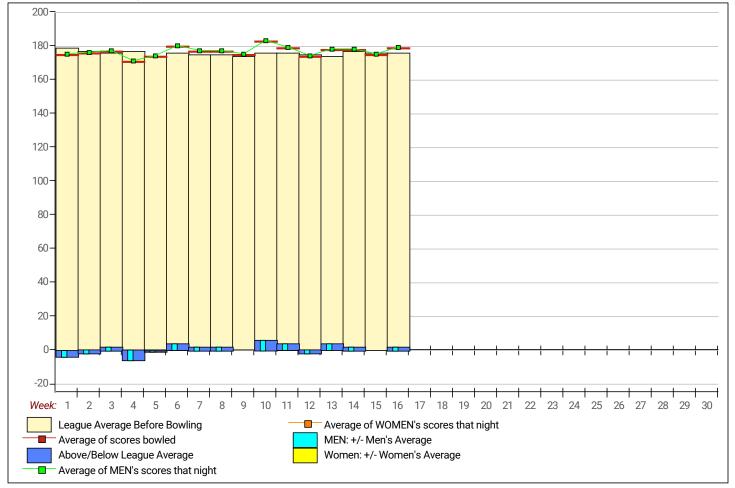

50s                              | 4                 |
| 225s                              | 19                |
| 200s                              | 47                |
| 175s                              | 58                |
| 150s                              | 60                |
| 125s                              | 46                |
| 100s                              | 11                |
| below 100                         | 3                 |
|                                   |                   |

# This Week's Statistics

#### This report is for scores bowled December 23 which is Week 16 of 29

## Team Average vs Ave of Scores









Amount Over/Under Team Average

#### This report is for scores bowled December 23 which is Week 16 of 29

## League Average Week-by-Week



# League Average Statistics for Last Week

|                                      |        | Right  | Left   | Men      | Women    |
|--------------------------------------|--------|--------|--------|----------|----------|
| _                                    | League | Hand   | Hand   | (Lft+Rt) | (Lft+Rt) |
| League Average Before Bowling        | 176.35 | 176.00 | 185.63 | 176.35   |          |
| Average of scores bowled that night  | 178.78 | 178.66 | 181.89 | 178.78   |          |
| New League Average After Bowling     | 176.54 | 176.21 | 185.35 | 176.54   |          |
| Change in League Average             | .19    | .21    | 28     | .19      |          |
| People Who Bowled Over Average       | 46     | 45     | 1      | 46       |          |
| People Who Bowled Under Average