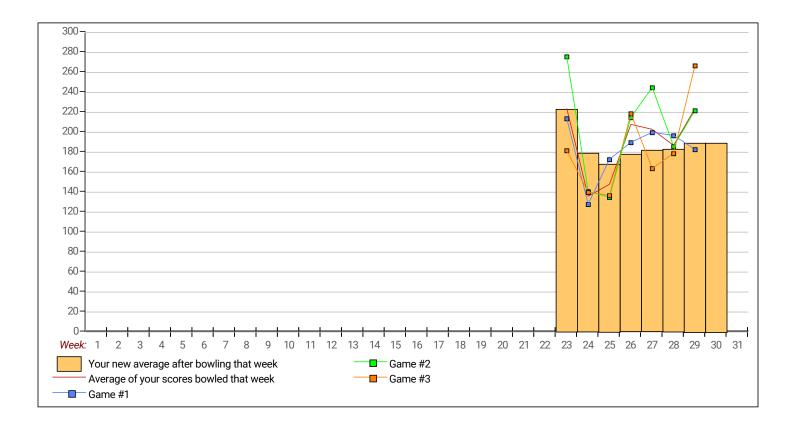

### Russell E. Thorndyke's Bowling Record - Team 13: Team #13

|                                           |                                                                                  | 011             | 014                |     |       |         |       |               |          |              |                                  |          |           |          |                     | 112.4            | UDOD         |      |
|-------------------------------------------|----------------------------------------------------------------------------------|-----------------|--------------------|-----|-------|---------|-------|---------------|----------|--------------|----------------------------------|----------|-----------|----------|---------------------|------------------|--------------|------|
| Week<br>No.                               | Bowling<br>Date                                                                  | Old             | Old<br><u>HDCP</u> | -1- | -2-   | -3-     | Total | HDCP<br>Total | Pins Gms |              | Average Change<br>New - Old> +/- |          |           |          | High<br><u>Game</u> | High             | HDCP<br>Game | HDCP |
| 1                                         | 09/10/18                                                                         | <u>Ave</u><br>0 | 0                  |     | -2-   | -3-     |       | 0             | 0        | 0            | New                              | 0.00     |           | 0.00     | 0                   | <u>Sers</u><br>0 | Game         | Sers |
| 2                                         | 09/17/18                                                                         | 0               | 0                  |     |       |         | 0     | 0             | 0        | 0            | -                                | 0.00     |           | 0.00     | 0                   | 0                |              |      |
| 3                                         | 09/24/18                                                                         | 0               | 0                  |     |       |         | 0     | 0             | 0        | 0            | -                                | 0.00     | =         | 0.00     | 0                   | 0                |              |      |
| 4                                         | 10/01/18                                                                         | 0               | 0                  |     |       |         | 0     | 0             | 0        | 0            | -                                | 0.00     | =         | 0.00     | 0                   | 0                |              |      |
| 5                                         | 10/08/18                                                                         | 0               | 0                  |     |       |         | 0     | 0             | 0        | 0            | -                                | 0.00     | =         | 0.00     | 0                   | 0                |              |      |
| 6                                         | 10/15/18                                                                         | 0               | 0                  |     |       |         | 0     | 0             | 0        | 0            | -                                | 0.00     | =         | 0.00     | 0                   | 0                |              |      |
| 7                                         | 10/22/18                                                                         | 0               | 0                  |     |       |         | 0     | 0             | 0        | 0            | -                                | 0.00     | =         | 0.00     | 0                   | 0                |              |      |
| 8                                         | 10/29/18                                                                         | 0               | 0                  |     |       |         | 0     | 0             | 0        | 0            | -                                | 0.00     | =         | 0.00     | 0                   | 0                |              |      |
| 9                                         | 11/05/18                                                                         | 0               | 0                  |     |       |         | 0     | 0             | 0        | 0            | -                                | 0.00     | =         | 0.00     | 0                   | 0                |              |      |
| 10                                        | 11/12/18                                                                         | 0               | 0                  |     |       |         | 0     | 0             | 0        | 0            | -                                | 0.00     | =         | 0.00     | 0                   | 0                |              |      |
| Er                                        | nd of 1st pa                                                                     | art             |                    |     |       |         |       |               |          |              |                                  |          |           |          |                     |                  |              |      |
| 11                                        | 11/19/18                                                                         | 0               | 0                  |     |       |         | 0     | 0             | 0        | 0            | -                                | 0.00     | =         | 0.00     | 0                   | 0                |              |      |
| 12                                        | 11/26/18                                                                         | 0               | 0                  |     |       |         | 0     | 0             | 0        | 0            | -                                | 0.00     | =         | 0.00     | 0                   | 0                |              |      |
| 13                                        | 12/03/18                                                                         | 0               | 0                  |     |       |         | 0     | 0             | 0        | 0            | -                                | 0.00     | =         | 0.00     | 0                   | 0                |              |      |
| 14                                        | 12/10/18                                                                         | 0               | 0                  |     |       |         | 0     | 0             | 0        | 0            | -                                | 0.00     | =         | 0.00     | 0                   | 0                |              |      |
| 15                                        | 12/17/18                                                                         | 0               | 0                  |     |       |         | 0     | 0             | 0        | 0            | -                                | 0.00     | =         | 0.00     | 0                   | 0                |              |      |
| 0                                         | 12/24/18                                                                         | 0               | 0                  |     |       |         | 0     | 0             | 0        | 0            | -                                | 0.00     | =         | 0.00     | 0                   | 0                |              |      |
| 0                                         | 12/31/18                                                                         | 0               | 0                  |     |       |         | 0     | 0             | 0        | 0            | -                                | 0.00     | =         | 0.00     | 0                   | 0                |              |      |
| 16                                        | 01/07/19                                                                         | 0               | 0                  |     |       |         | 0     | 0             | 0        | 0            | -                                | 0.00     | =         | 0.00     | 0                   | 0                |              |      |
| 17                                        | 01/14/19                                                                         | 0               | 0                  |     |       |         | 0     | 0             | 0        | 0            | -                                | 0.00     | =         | 0.00     | 0                   | 0                |              |      |
| 18                                        | 01/21/19                                                                         | 0               | 0                  |     |       |         | 0     | 0             | 0        | 0            | -                                | 0.00     |           | 0.00     | 0                   | 0                |              |      |
| 19                                        | 01/28/19                                                                         | 0               | 0                  |     |       |         | 0     | 0             | 0        | 0            | -                                | 0.00     |           | 0.00     | 0                   | 0                |              |      |
| Er                                        | nd of 2nd p                                                                      | art             |                    |     |       |         |       |               |          |              |                                  |          |           |          |                     |                  |              |      |
| 20                                        | 02/04/19                                                                         | 0               | 0                  |     |       |         | 0     | 0             | 0        | 0            | -                                | 0.00     | =         | 0.00     | 0                   | 0                |              |      |
| 21                                        | 02/11/19                                                                         | 223             | 1                  | 213 | 275   | 181     | 669   | 672           | 669      | 3            | 223.00 -                         | 0.00     |           | 223.00   | 275                 | 669              |              |      |
| 22                                        | 02/18/19                                                                         | 223             | 1                  | 127 | 140   | 139     | 406   | 409           | 1075     | 6            | 179.17 -                         |          |           | -43.83   | 275                 | 669              |              |      |
| 23                                        | 02/25/19                                                                         | 179             | 41                 | 172 | 134   | 136     | 442   | 565           | 1517     | 9            |                                  | 179.17   |           | -10.61   | 275                 | 669              |              |      |
| 24                                        | 03/04/19                                                                         | 168             | 51                 | 189 | 214   | 218     | 621   | 774           | 2138     | 12           | 178.17 -                         |          |           | 9.61     | 275                 | 669              | 269          | 774  |
| 25                                        | 03/11/19                                                                         | 178             | 42                 | 199 | 244   | 163     | 606   | 732           | 2744     | 15           |                                  | 178.17   | =         |          | 275                 | 669              | 286          | 774  |
| 26                                        | 03/18/19                                                                         | 182             | 38                 | 196 | 185   | 178     | 559   | 673           | 3303     | 18           |                                  | 182.93   | =         |          | 275                 | 669              | 286          | 774  |
| 27                                        | 03/25/19                                                                         | 183             | 37                 | 182 | 221   | 266     | 669   | 780           | 3972     | 21           |                                  | 183.50   | =         | 5.64     | 275                 | 669              | 303          | 780  |
| 28                                        | 04/01/19                                                                         | 189             | 32                 |     |       |         | 0     | 0             | 3972     | 21           | 189.14 -                         | 189.14   | =         | 0.00     | 275                 | 669              | 303          | 780  |
|                                           | 100                                                                              |                 | 1001-              |     |       |         |       |               |          | 000          | 005                              |          |           | •        |                     |                  | 01-          |      |
|                                           | <100                                                                             |                 | <u>100's</u>       |     | 25's  |         | 2 2   |               | <u> </u> | <u>200's</u> | <u>225's</u>                     |          | 50's<br>1 | <u>_</u> | 75's                | _30              | <u>0's</u>   |      |
|                                           | <400                                                                             |                 | 400's              |     | 50's  | 5       | 500's | 550's         |          | 600's        | 650's                            | 70       | )0's      | 7        | 50's                | 80               | 0'e          |      |
|                                           |                                                                                  |                 | 2                  |     | 150 5 |         | 1003  | 3             | <u> </u> | 2            | 2                                | <u> </u> | 103       |          | <u>JU 3</u>         | _00              | <u> </u>     |      |
| Ave of Game 1 Ave of Game 2 Ave of Game 3 |                                                                                  |                 |                    |     |       |         |       |               |          |              |                                  |          |           |          |                     |                  |              |      |
|                                           |                                                                                  |                 |                    |     |       | 182     |       |               | 201.     |              |                                  | 183.00   |           | -        |                     |                  |              |      |
| Hiah (                                    | game of 2                                                                        | 75 on           | week               | 23  | Hic   | ıh seri | es of | 669 on we     | eek 2    | 3            | High average                     | e of 22: | 3.00      | after h  | owlina              | week             | 23           |      |
|                                           | ame of 12                                                                        |                 |                    |     | -     |         |       | 406 on we     |          |              | Low average                      |          |           |          | -                   |                  |              |      |
| Hiah (                                    |                                                                                  |                 |                    |     |       |         |       |               |          |              |                                  |          |           |          |                     |                  |              |      |
| -                                         | High Scores by GameGame #1:213On week23Game #2:275On week23Game #3:266Con week29 |                 |                    |     |       |         |       |               |          |              |                                  |          |           |          |                     |                  |              |      |