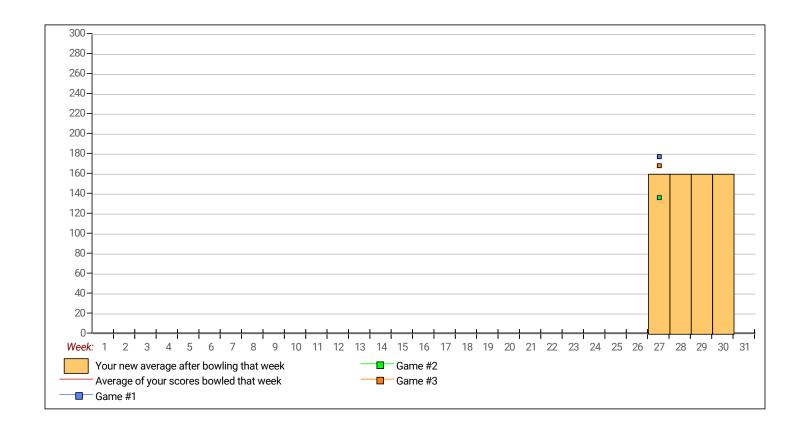

| Week       | Bowling              | Old            | Old          |     |             |     |              | HDCP         | D: 0     |             |              | ge Chang  |            |        | High                                            | High      | HDCP       | HDCP |
|------------|----------------------|----------------|--------------|-----|-------------|-----|--------------|--------------|----------|-------------|--------------|-----------|------------|--------|-------------------------------------------------|-----------|------------|------|
| <u>No.</u> | <u>Date</u>          | Ave            | <u>HDCP</u>  | 1   | -2-         | 3-  | _Total_      |              | Pins Gm: |             |              | Old> +    |            | 0.00   | Game                                            | Sers      | Game       | Sers |
| 1          | 09/10/18             | bk209          | 0            |     |             |     | 0            | 0            | 0        | 0           | -            | 0.00      |            | 0.00   | 0                                               | 0         |            |      |
| 2          | 09/17/18<br>09/24/18 | bk209<br>bk209 | 0<br>0       |     |             |     | 0<br>0       | 0<br>0       | 0        | 0           | -            | 0.00      | =          | 0.00   | 0                                               | 0         |            |      |
| 4          | 10/01/18             | bk209          | 0            |     |             |     | 0            | 0            | 0        | 0           | -            | 0.00      | =          |        | 0                                               | 0         |            |      |
|            |                      | bk209          | 0            |     |             |     | 0            | 0            | 0        | 0           | -            |           | =          | 0.00   | 0                                               | 0         |            |      |
| 5<br>6     | 10/08/18<br>10/15/18 | bk209          | 0            |     |             |     | 0            | 0            | 0        | 0           | -            | 0.00      | =          | 0.00   | 0                                               | 0         |            |      |
| 7          | 10/13/18             | bk209          | 0            |     |             |     | 0            | 0            | 0        | 0           | -            | 0.00      |            | 0.00   | 0                                               | 0         |            |      |
|            |                      | bk209          |              |     |             |     | 0            | 0            |          | 0           | -            | 0.00      | =          | 0.00   | 0                                               |           |            |      |
| 8<br>9     | 10/29/18<br>11/05/18 | bk209          | 0<br>0       |     |             |     | 0            | 0            | 0        | 0           | -            | 0.00      | =          | 0.00   | 0                                               | 0         |            |      |
| 10         | 11/03/18             | bk209          | 0            |     |             |     | 0            | 0            | 0        | 0           | -            | 0.00      |            | 0.00   | 0                                               | 0         |            |      |
|            |                      |                | U            |     |             |     | U            | U            | U        | U           |              | 0.00      | _          | 0.00   | U                                               | U         |            |      |
| Er         | nd of 1st p          | art            |              |     |             |     |              |              |          |             |              |           |            |        |                                                 |           |            |      |
| 11         | 11/19/18             | bk209          | 0            |     |             |     | 0            | 0            | 0        | 0           | -            | 0.00      | =          | 0.00   | 0                                               | 0         |            |      |
| 12         | 11/26/18             | bk209          | 0            |     |             |     | 0            | 0            | 0        | 0           | -            | 0.00      | =          | 0.00   | 0                                               | 0         |            |      |
| 13         | 12/03/18             | bk209          | 0            |     |             |     | 0            | 0            | 0        | 0           | -            | 0.00      | =          | 0.00   | 0                                               | 0         |            |      |
| 14         | 12/10/18             | bk209          | 0            |     |             |     | 0            | 0            | 0        | 0           | -            | 0.00      | =          | 0.00   | 0                                               | 0         |            |      |
| 15         | 12/17/18             | bk209          | 0            |     |             |     | 0            | 0            | 0        | 0           | -            | 0.00      | =          | 0.00   | 0                                               | 0         |            |      |
| 0          | 12/24/18             | bk209          | 0            |     |             |     | 0            | 0            | 0        | 0           | -            | 0.00      | =          | 0.00   | 0                                               | 0         |            |      |
| 0          | 12/31/18             | bk209          | 0            |     |             |     | 0            | 0            | 0        | 0           | -            | 0.00      | =          | 0.00   | 0                                               | 0         |            |      |
| 16         | 01/07/19             | bk209          | 0            |     |             |     | 0            | 0            | 0        | 0           | -            | 0.00      | =          | 0.00   | 0                                               | 0         |            |      |
| 17         | 01/14/19             | bk209          | 0            |     |             |     | 0            | 0            | 0        | 0           | -            | 0.00      | =          | 0.00   | 0                                               | 0         |            |      |
| 18         | 01/21/19             | bk209          | 0            |     |             |     | 0            | 0            | 0        | 0           | -            | 0.00      | =          | 0.00   | 0                                               | 0         |            |      |
| 19         | 01/28/19             | bk209          | 0            |     |             |     | 0            | 0            | 0        | 0           | -            | 0.00      | =          | 0.00   | 0                                               | 0         |            |      |
| Er         | nd of 2nd p          | oart           |              |     |             |     |              |              |          |             |              |           |            |        |                                                 |           |            |      |
| 20         | 02/04/19             | bk209          | 0            |     |             |     | 0            | 0            | 0        | 0           | _            | 0.00      | =          | 0.00   | 0                                               | 0         |            |      |
| 21         | 02/11/19             | bk209          | 0            |     |             |     | 0            | 0            | 0        | 0           | -            | 0.00      | =          | 0.00   | 0                                               | 0         |            |      |
| 22         | 02/18/19             | bk209          | 0            |     |             |     | 0            | 0            | 0        | 0           | -            | 0.00      | =          | 0.00   | 0                                               | 0         |            |      |
| 23         | 02/25/19             | bk209          | 0            |     |             |     | 0            | 0            | 0        | 0           | -            | 0.00      | =          | 0.00   | 0                                               | 0         |            |      |
| 24         | 03/04/19             | bk209          | 0            |     |             |     | 0            | 0            | 0        | 0           | -            | 0.00      | =          | 0.00   | 0                                               | 0         |            |      |
| 25         | 03/11/19             | bk209          | 14           | 177 | 136         | 168 | 481          | 523          | 481      | 3           | 160.33 -     | 0.00      | =          | 160.33 | 177                                             | 481       |            |      |
| 26         | 03/18/19             | bk209          | 0            |     |             |     | 0            | 0            | 481      | 3           | 160.33 -     | 160.33    | =          |        | 177                                             | 481       |            |      |
| 27         | 03/25/19             | bk209          | 0            |     |             |     | 0            | 0            | 481      | 3           | 160.33 -     | 160.33    | =          | 0.00   | 177                                             | 481       |            |      |
| 28         | 04/01/19             | bk209          | 14           |     |             |     | 0            | 0            | 481      | 3           | 160.33 -     | 160.33    | =          | 0.00   | 177                                             | 481       |            |      |
|            | 400                  |                | 100-         | _   | 0E!-        | _   | LEO!-        | 475          | _        | 001-        | 005          | 05        | OI-        |        | 7 <i>C</i> L-                                   | 00        | .O.        |      |
|            | _<100                | <u> </u>       | <u>100's</u> | 1   | <u>25's</u> | _1  | <u> 50's</u> | <u>175's</u> |          | <u>00's</u> | <u>225's</u> | <u>25</u> | US         |        | <u>75's                                    </u> | <u>30</u> | <u>0's</u> |      |
|            |                      |                |              |     | 1           |     | 1            | 1            |          |             |              |           |            |        |                                                 |           |            |      |
|            | _<400                | <u> </u>       | <u>400's</u> | 4   | <u>50's</u> | _5  | <u>500's</u> | <u>550's</u> | 6        | <u>00's</u> | <u>650's</u> | <u>70</u> | <u>0's</u> |        | <u>50's</u>                                     | _80       | <u>0's</u> |      |
|            |                      |                |              |     | 1           |     |              |              |          |             |              |           |            |        |                                                 |           |            |      |

 Ave of Game 1
 Ave of Game 2
 Ave of Game 3

 177.00
 136.00
 168.00

inh name of 177 on week 27 . High parise of 401 on week 27 . High parises

High game of 177 on week 27 High series of 481 on week 27 High average of 160.33 after bowling week 27 Low game of 136 on week 27 Low series of 481 on week 27 Low average of 160.33 after bowling week 27

High Scores by Game

Game #1: 177 on week 27 Game #2: 136 on week 27 Game #3: 168 on week 27