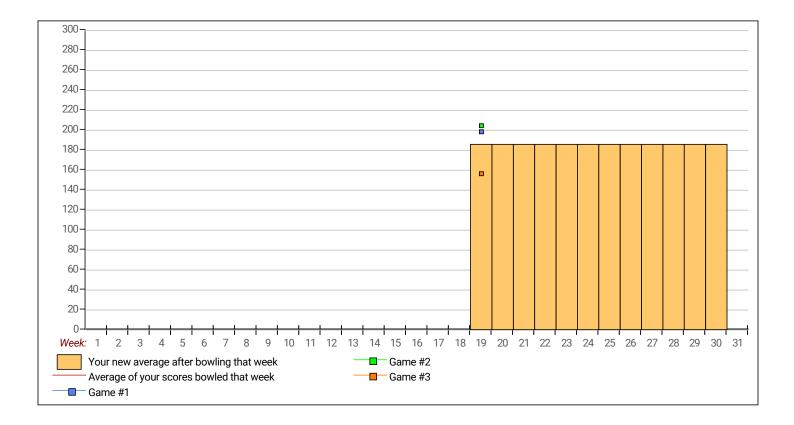

### Jeremy K. Hunting's Bowling Record - Team 5: Players

| Week<br>No.                                                                                          | Bowling<br>Date | Old<br>Ave | Old<br><u>HDCP</u> | 1-  | -2-           | HDCPAverage Cl<br>3- Total Total Pins Gms New - Old |               |                        |       |                      |              |             |            | High<br><u>Game</u> | High<br>Sers | HDCP<br>Game  | HDCP<br>Sers |  |
|------------------------------------------------------------------------------------------------------|-----------------|------------|--------------------|-----|---------------|-----------------------------------------------------|---------------|------------------------|-------|----------------------|--------------|-------------|------------|---------------------|--------------|---------------|--------------|--|
| 1                                                                                                    | 09/10/18        | 0          | 0                  |     |               |                                                     | 0             | 0                      | 0     | 0                    | -            | 0.00        | =          | 0.00                | 0            | 0             |              |  |
| 2                                                                                                    | 09/17/18        | 0          | 0                  |     |               |                                                     | 0             | 0                      | 0     | 0                    | -            | 0.00        | =          | 0.00                | 0            | 0             |              |  |
| 3                                                                                                    | 09/24/18        | 0          | 0                  |     |               |                                                     | 0             | 0                      | 0     | 0                    | -            | 0.00        | =          | 0.00                | 0            | 0             |              |  |
| 4                                                                                                    | 10/01/18        | 0          | 0                  |     |               |                                                     | 0             | 0                      | 0     | 0                    | -            | 0.00        | =          | 0.00                | 0            | 0             |              |  |
| 5                                                                                                    | 10/08/18        | 0          | 0                  |     |               |                                                     | 0             | 0                      | 0     | 0                    | -            | 0.00        | =          | 0.00                | 0            | 0             |              |  |
| 6                                                                                                    | 10/15/18        | 0          | 0                  |     |               |                                                     | 0             | 0                      | 0     | 0                    | -            | 0.00        | =          | 0.00                | 0            | 0             |              |  |
| 7                                                                                                    | 10/22/18        | 0          | 0                  |     |               |                                                     | 0             | 0                      | 0     | 0                    | -            | 0.00        | =          | 0.00                | 0            | 0             |              |  |
| 8                                                                                                    | 10/29/18        | 0          | 0                  |     |               |                                                     | 0             | 0                      | 0     | 0                    | -            | 0.00        | =          | 0.00                | 0            | 0             |              |  |
| 9                                                                                                    | 11/05/18        | 0          | 0                  |     |               |                                                     | 0             | 0                      | 0     | 0                    | -            | 0.00        | =          | 0.00                | 0            | 0             |              |  |
| 10                                                                                                   | 11/12/18        | 0          | 0                  |     |               |                                                     | 0             | 0                      | 0     | 0                    | -            | 0.00        | =          | 0.00                | 0            | 0             |              |  |
| End of 1st part                                                                                      |                 |            |                    |     |               |                                                     |               |                        |       |                      |              |             |            |                     |              |               |              |  |
| 11                                                                                                   | 11/19/18        | 0          | 0                  |     |               |                                                     | 0             | 0                      | 0     | 0                    | -            | 0.00        | =          | 0.00                | 0            | 0             |              |  |
| 12                                                                                                   | 11/26/18        | 0          | 0                  |     |               |                                                     | 0             | 0                      | 0     | 0                    | -            | 0.00        | =          | 0.00                | 0            | 0             |              |  |
| 13                                                                                                   | 12/03/18        | 0          | 0                  |     |               |                                                     | 0             | 0                      | 0     | 0                    | -            | 0.00        | =          | 0.00                | 0            | 0             |              |  |
| 14                                                                                                   | 12/10/18        | 0          | 0                  |     |               |                                                     | 0             | 0                      | 0     | 0                    | -            | 0.00        | =          | 0.00                | 0            | 0             |              |  |
| 15                                                                                                   | 12/17/18        | 0          | 0                  |     |               |                                                     | 0             | 0                      | 0     | 0                    | -            | 0.00        | =          | 0.00                | 0            | 0             |              |  |
| 0                                                                                                    | 12/24/18        | 0          | 0                  |     |               |                                                     | 0             | 0                      | 0     | 0                    | -            | 0.00        | =          | 0.00                | 0            | 0             |              |  |
| 0                                                                                                    | 12/31/18        | 0          | 0                  |     |               |                                                     | 0             | 0                      | 0     | 0                    | -            | 0.00        | =          | 0.00                | 0            | 0             |              |  |
| 16                                                                                                   | 01/07/19        | 0          | 0                  |     |               |                                                     | 0             | 0                      | 0     | 0                    | -            | 0.00        | =          | 0.00                | 0            | 0             |              |  |
| 17                                                                                                   | 01/14/19        | 186        | 35                 | 198 | 204           | 156                                                 | 558           | 663                    | 558   | 3                    | 186.00 -     | 0.00        | =          | 186.00              | 204          | 558           |              |  |
| 18                                                                                                   | 01/21/19        | 186        | 0                  |     |               |                                                     | 0             | 0                      | 558   | 3                    | 186.00 -     | 186.00      | =          | 0.00                | 204          | 558           |              |  |
| 19                                                                                                   | 01/28/19        | 186        | 0                  |     |               |                                                     | 0             | 0                      | 558   | 3                    | 186.00 -     | 186.00      | =          | 0.00                | 204          | 558           |              |  |
| Er                                                                                                   | nd of 2nd p     | art        |                    |     |               |                                                     |               |                        |       |                      |              |             |            |                     |              |               |              |  |
| 20                                                                                                   | 02/04/19        | 186        | 0                  |     |               |                                                     | 0             | 0                      | 558   | 3                    | 186.00 -     | 186.00      | =          | 0.00                | 204          | 558           |              |  |
| 21                                                                                                   | 02/11/19        | 186        | 0                  |     |               |                                                     | 0             | 0                      | 558   | 3                    | 186.00 -     | 186.00      | =          | 0.00                | 204          | 558           |              |  |
| 22                                                                                                   | 02/18/19        | 186        | 0                  |     |               |                                                     | 0             | 0                      | 558   | 3                    | 186.00 -     | 186.00      | =          | 0.00                | 204          | 558           |              |  |
| 23                                                                                                   | 02/25/19        | 186        | 0                  |     |               |                                                     | 0             | 0                      | 558   | 3                    | 186.00 -     | 186.00      | =          | 0.00                | 204          | 558           |              |  |
| 24                                                                                                   | 03/04/19        | 186        | 0                  |     |               |                                                     | 0             | 0                      | 558   | 3                    | 186.00 -     | 186.00      | =          | 0.00                | 204          | 558           |              |  |
| 25                                                                                                   | 03/11/19        | 186        | 0                  |     |               |                                                     | 0             | 0                      | 558   | 3                    | 186.00 -     | 186.00      | =          | 0.00                | 204          | 558           |              |  |
| 26                                                                                                   | 03/18/19        | 186        | 0                  |     |               |                                                     | 0             | 0                      | 558   | 3                    | 186.00 -     | 186.00      | =          | 0.00                | 204          | 558           |              |  |
| 27                                                                                                   | 03/25/19        | 186        | 0                  |     |               |                                                     | 0             | 0                      | 558   | 3                    | 186.00 -     | 186.00      | =          | 0.00                | 204          | 558           |              |  |
| 28                                                                                                   | 04/01/19        | 186        | 35                 |     |               |                                                     | 0             | 0                      | 558   | 3                    | 186.00 -     | 186.00      | =          | 0.00                | 204          | 558           |              |  |
|                                                                                                      | <100            |            | <u>100's</u>       |     | 125's         | 1                                                   | 1 <b>50's</b> | <u>175's</u>           | 2     | 200's<br>1           | <u>225's</u> | _25(        | <u>)'s</u> | 2                   | <u>75's</u>  | _30(          | <u>)'s</u>   |  |
|                                                                                                      | <u> &lt;400</u> |            | <u>400's</u>       | 4   | 4 <u>50's</u> |                                                     | <u>500's</u>  | <b>550's</b>           |       | 500's_               | <u>650's</u> | <u>_70(</u> | <u>)'s</u> | 7                   | <u>50's</u>  | <u>   80(</u> | <u>)'s</u>   |  |
| Ave of Game 1 Ave of Game 2 Ave of Game 3                                                            |                 |            |                    |     |               |                                                     |               |                        |       |                      |              |             |            |                     |              |               |              |  |
|                                                                                                      |                 |            |                    |     |               | 198                                                 | .00           |                        | 204.0 | U                    | 1            | 56.00       |            |                     |              |               |              |  |
| High game of 204 on week 19High series of 558 on week 19High average of 186.00 after bowling week 19 |                 |            |                    |     |               |                                                     |               |                        |       |                      |              |             |            |                     |              |               |              |  |
| Low g                                                                                                | ame of 15       | on of      | week               | 19  | Lo            | w serie                                             | es of         | 558 on wee             | ek 19 | Lo                   | ow average o | of 186.     | 00         | after b             | owling       | week          | 19           |  |
| High S                                                                                               | Scores by G     | ame        |                    |     |               |                                                     |               |                        |       |                      |              |             |            |                     |              |               |              |  |
| Garr                                                                                                 | ne #1: 198      | on w       | eek 19             | Gan | ne #2:        | 204 (                                               | on wee        | k <mark>19</mark> Game | e #3: | 1 <mark>56</mark> on | week 19      |             |            |                     |              |               |              |  |