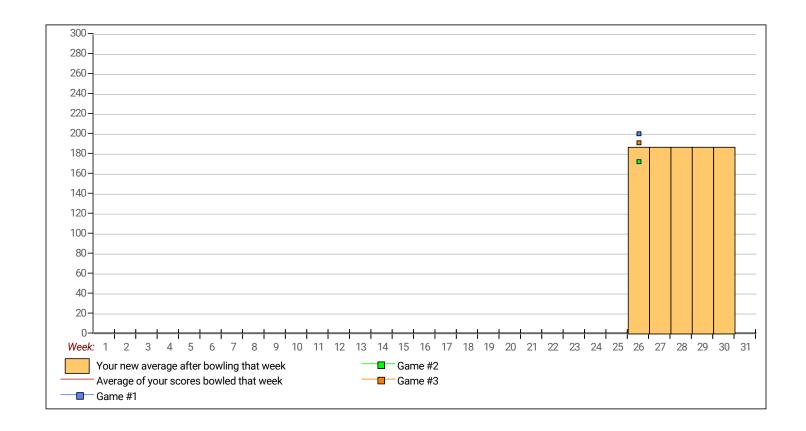

 Ave of Game 1
 Ave of Game 2
 Ave of Game 3

 200.00
 172.00
 191.00

High game of 200 on week 26 High series of 563 on week 26 High average of 187.67 after

Low game of 172 on week 26 Low series of 563 on week 26

High average of 187.67 after bowling week 26 Low average of 187.67 after bowling week 26

High Scores by Game

Game #1: 200 on week 26 Game #2: 172 on week 26 Game #3: 191 on week 26